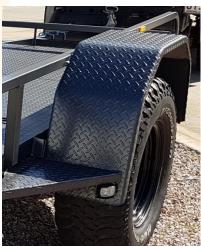

## 1000kg OFF-ROAD TRAILER KIT

KIT Price inc GST \$1250.00 local pick up freight can be arranged

- 45mm square axle 1400kg
- 60mm wide Outback Off-road suspension eye to eye 1000kg
- 4 x U bolts
- 2 x Fish plates
- 2 x Axle seats
- Shackles and spring bolts
- 2 x Front spring hangers
- 2 x Rear spring hangers
- 2 x Lazy hubs 5 stud Cruiser and 6 stud 4WD
- 2 x Sets of quality wheel bearings
- Quick release 50mm ball coupling
- 2 x Coupling bolts
- Weld on coupling plate
- Steel mudguards 12" wide checkerplate or smooth
- Swing up jockey wheel 10"