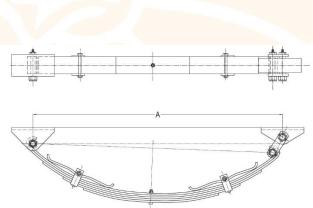

## 1000kg OFF-ROAD TRAILER KIT

KIT Price inc GST \$1250.00 local pick up freight can be arranged

- 45mm square axle 1400kg
- 60mm wide Outback Off-road suspension eye to eye 1000kg
- 4 x U bolts
- 2 x Fish plates
- 2 x Axle seats
- Shackles and spring bolts
- 2 x Front spring hangers
- 2 x Rear spring hangers
- 2 x Lazy hubs 5 stud Cruiser and 6 stud 4WD
- 2 x Sets of quality wheel bearings
- Quick release 50mm ball coupling
- 2 x Coupling bolts
- Weld on coupling plate
- Steel mudguards 12" wide checkerplate or smooth
- Swing up jockey wheel 10"